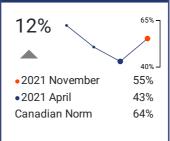

Clear Vista School (3103)
Trend Reports

### Social-Emotional Outcomes

# Participate Sports 23% • 2021 November 54% • 2021 April 31% Canadian Norm 58%

## Participate Clubs 10% -2021 November -2021 April Canadian Norm 24% 36%



Homework Behaviour







Truancy



| 7%                              | 100% - |
|---------------------------------|--------|
|                                 | 85%    |
| <ul><li>2021 November</li></ul> | 98%    |
| •2021 April                     | 90%    |
| Canadian Norm                   | 93%    |
|                                 |        |

Positive Behaviour at School

| Interest and Motivation         |     |  |
|---------------------------------|-----|--|
| 4%                              | 55% |  |
|                                 | 40% |  |
| <ul><li>2021 November</li></ul> | 51% |  |
| • 2021 April                    | 46% |  |
| Canadian Norm                   | 45% |  |
|                                 |     |  |





| 7%                              | 30% |
|---------------------------------|-----|
| <