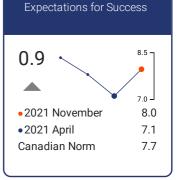

## 1.1 • 2021 November 7.3 • 2021 April 6.2 Canadian Norm 6.7

Relevance

Positive Teacher-Student

Positive Learning Climate

| Aspirations - Finish High<br>School |            |
|-------------------------------------|------------|
| 4%                                  | 85%        |
| •2021 November<br>•2021 April       | 74%<br>70% |
| Canadian Norm                       | 80%        |