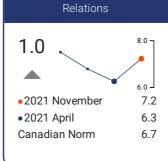

## 1.1 • 2021 November 7.3 • 2021 April 6.2 Canadian Norm 6.7

Relevance

Positive Teacher-Student

Positive Learning Climate

| Aspirations - Finish High<br>School |            |
|-------------------------------------|------------|
| 4%                                  | 85%        |
| •2021 November<br>•2021 April       | 74%<br>70% |
| Canadian Norm                       | 80%        |