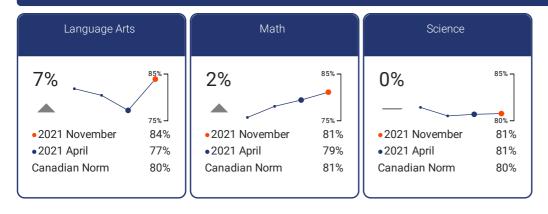

en<br>Canadian No |
|---------------------------------|------------|-----------------------------|
| Only 1 data point ava           | ilable.    | Only 1 data                 |

| • 2021 November<br>Canadian Norm | 78%<br>N/A |
|----------------------------------|------------|
| Only 1 data point ava            | ilabla     |
| Only 1 data point ava            | паріе.     |

Life Satisfaction~\*\*

### Skills (grades)-challenge Low Skill High Challenge High Skill High Challenge 1% 2% 10% 60% • 2021 November 13% •2021 November 65% •2021 April • 2021 April 14% 67% Canadian Norm 14% Canadian Norm 64% Low Skill Low Challenge High Skill Low Challenge 1% 4% 10% 0% J • 2021 November 2% •2021 November 20% • 2021 April 3% •2021 April 16% Canadian Norm Canadian Norm 2% 19%

### Academic Outcomes



### **DRIVERS of Student Outcomes**



## 1.1 • 2021 November 7.3 • 2021 April 6.2 Canadian Norm 6.7

Relevance









Positive Teacher-Student



Positive Learning Climate



| Aspirations - Finish High<br>School |            |
|-------------------------------------|------------|
| 4%                                  | 85%        |
| •2021 November<br>•2021 April       | 74%<br>70% |
| Canadian Norm                       | 80%        |