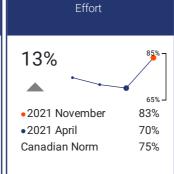

10% -2021 November -2021 April Canadian Norm 24% 36%



Homework Behaviour







Truancy



| 7%                              | 100% - |
|---------------------------------|--------|
|                                 | 85%    |
| <ul><li>2021 November</li></ul> | 98%    |
| •2021 April                     | 90%    |
| Canadian Norm                   | 93%    |
|                                 |        |

Positive Behaviour at School

| Interest and Motivation         |     |  |
|---------------------------------|-----|--|
| 4%                              | 55% |  |
|                                 | 40% |  |
| <ul><li>2021 November</li></ul> | 51% |  |
| • 2021 April                    | 46% |  |
| Canadian Norm                   | 45% |  |
|                                 |     |  |





| 7%                              | 30% |
|---------------------------------|-----|
| <b>—</b> /                      | 10% |
| <ul><li>2021 November</li></ul> | 22% |
| • 2021 April                    | 29% |
| Canadian Norm                   | 20% |
|                                 |     |
|                                 |     |

Depression

| Eudaimonia~**                    |            |
|----------------------------------|------------|
| • 2021 November<br>Canadian Norm | 76%<br>N/A |
| Only 1 data point av             | ailable.   |

Orientation to Well-Being

| Hedonia~**                      | J          |
|---------------------------------|------------|
| •2021 November<br>Canadian Norm | 89%<br>N/A |
|                                 |            |

Only 1 data point avai