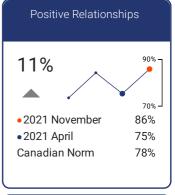

Clear Vista School (3103)
Trend Reports

### Social-Emotional Outcomes

# Participate Sports 23% • 2021 November 54% • 2021 April 31% Canadian Norm 58%

## Participate Clubs 10% -2021 November -2021 April Canadian Norm 24% 36%



Homework Behaviour







Truancy



| 7%                              | 100% - |
|---------------------------------|--------|
|                                 | 85%    |
| <ul><li>2021 November</li></ul> | 98%    |
| •2021 April                     | 90%    |
| Canadian Norm                   | 93%    |
|                                 |        |

Positive Behaviour at School

| Interest and Motivation         |     |  |
|---------------------------------|-----|--|
| 4%                              | 55% |  |
|                                 | 40% |  |
| <ul><li>2021 November</li></ul> | 51% |  |
| • 2021 April                    | 46% |  |
| Canadian Norm                   | 45% |  |
|                                 |     |  |





| 7%                              | 30% |
|-----------------------------