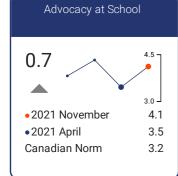

ava           | ilable.    | Only 1 data                 |

| • 2021 November<br>Canadian Norm | 78%<br>N/A |
|----------------------------------|------------|
| Only 1 data point ava            | ilabla     |
| Only 1 data point ava            | паріе.     |

Life Satisfaction~\*\*

### Skills (grades)-challenge Low Skill High Challenge High Skill High Challenge 1% 2% 10% 60% • 2021 November 13% •2021 November 65% •2021 April • 2021 April 14% 67% Canadian Norm 14% Canadian Norm 64% Low Skill Low Challenge High Skill Low Challenge 1% 4% 10% 0% J • 2021 November 2% •2021 November 20% • 2021 April 3% •2021 April 16% Canadian Norm Canadian Norm 2% 19%

### Academic Outcomes



### **DRIVERS of Student Outcomes**



## 1.1 • 2021 November 7.3 • 2021 April 6.2 Canadian Norm 6.7

Relevance









Positive Teacher-Student



Positive Learning Climate



| Aspirations - Finish High<br>School |            |
|-------------------------------------|------------|
| 4%                                  | 85%        |
| •2021 November<br>•2021 April       | 74%<br>70% |
| Canadian Norm                       | 80%        |