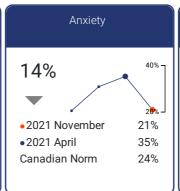

% -2021 November -2021 April Canadian Norm 24% 36%



Homework Behaviour







Truancy



| 7%                              | 100% - |
|---------------------------------|--------|
|                                 | 85%    |
| <ul><li>2021 November</li></ul> | 98%    |
| •2021 April                     | 90%    |
| Canadian Norm                   | 93%    |
|                                 |        |

Positive Behaviour at School

| Interest and Motivation         |     |  |
|---------------------------------|-----|--|
| 4%                              | 55% |  |
|                                 | 40% |  |
| <ul><li>2021 November</li></ul> | 51% |  |
| • 2021 April                    | 46% |  |
| Canadian Norm                   | 45% |  |
|                                 |     |  |





| 7%                              | 30% |
|---------------------------------|-----|
| <b>—</b> /                      | 10% |
| <ul><li>2021 November</li></ul> | 22% |
| • 2021 April                    | 29% |
| Canadian Norm                   | 20% |
|                                 |     |
|                                 |     |

Depression

| Eudaimonia~**                    |            |
|----------------------------------|------------|
| • 2021 November<br>Canadian Norm | 76%<br>N/A |
| Only 1 data point av             | ailable.   |

Orientation to Well-Being

| Hedonia~**                      | J          |
|---------------------------------|------------|
| •2021 November<br>Canadian Norm | 89%<br>N/A |
|                                 |            |

Only 1 data point availa