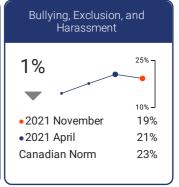

t ava           | ilable.    | Only 1 data                 |

| • 2021 November<br>Canadian Norm | 78%<br>N/A |
|----------------------------------|------------|
| Only 1 data point ava            | ilabla     |
| Only 1 data point ava            | паріе.     |

Life Satisfaction~\*\*

### Skills (grades)-challenge Low Skill High Challenge High Skill High Challenge 1% 2% 10% 60% • 2021 November 13% •2021 November 65% •2021 April • 2021 April 14% 67% Canadian Norm 14% Canadian Norm 64% Low Skill Low Challenge High Skill Low Challenge 1% 4% 10% 0% J • 2021 November 2% •2021 November 20% • 2021 April 3% •2021 April 16% Canadian Norm Canadian Norm 2% 19%

### Academic Outcomes



### **DRIVERS of Student Outcomes**



## 1.1 • 2021 November 7.3 • 2021 April 6.2 Canadian Norm 6.7

Relevance









Positive Teacher-Student



Positive Learning Climate



| Aspirations - Finish High<br>School |            |
|-------------------------------------|------------|
| 4%                                  | 85%        |
| •2021 November<br>•2021 April       | 74%<br>70% |
| Canadian Norm                       | 80%        |