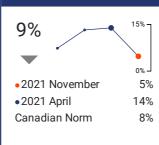

Clear Vista School (3103)
Trend Reports

### Social-Emotional Outcomes

# Participate Sports 23% • 2021 November 54% • 2021 April 31% Canadian Norm 58%

## Participate Clubs 10% -2021 November -2021 April Canadian Norm 24% 36%



Homework Behaviour







Truancy



| 7%                              | 100% - |
|---------------------------------|--------|
|                                 | 85%    |
| <ul><li>2021 November</li></ul> | 98%    |
| •2021 April                     | 90%    |
| Canadian Norm                   | 93%    |
|                                 |        |

Positive Behaviour at School

| Interest and Motivation         |     |  |
|---------------------------------|-----|--|
| 4%                              | 55% |  |
|                                 | 40% |  |
| <ul><li>2021 November</li></ul> | 51% |  |
| • 2021 April                    | 46% |  |
| Canadian Norm                   | 45% |  |
|                                 |     |  |





| 7%                              | 30% |
|---------------------------------