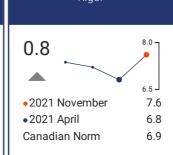

int ava           | ilable.    | Only 1 data                 |

| • 2021 November<br>Canadian Norm | 78%<br>N/A |
|----------------------------------|------------|
| Only 1 data point ava            | ilabla     |
| Only 1 data point ava            | паріе.     |

Life Satisfaction~\*\*

### Skills (grades)-challenge Low Skill High Challenge High Skill High Challenge 1% 2% 10% 60% • 2021 November 13% •2021 November 65% •2021 April • 2021 April 14% 67% Canadian Norm 14% Canadian Norm 64% Low Skill Low Challenge High Skill Low Challenge 1% 4% 10% 0% J • 2021 November 2% •2021 November 20% • 2021 April 3% •2021 April 16% Canadian Norm Canadian Norm 2% 19%

### Academic Outcomes



### **DRIVERS of Student Outcomes**



## 1.1 • 2021 November 7.3 • 2021 April 6.2 Canadian Norm 6.7

Relevance









Positive Teacher-Student



Positive Learning Climate



| Aspirations - Finish High<br>School |            |
|-------------------------------------|------------|
| 4%                                  | 85%        |
| •2021 November<br>•2021 April       | 74%<br>70% |
| Canadian Norm                       | 80%        |