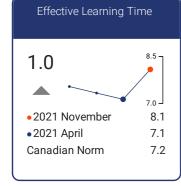

## 1.1 • 2021 November 7.3 • 2021 April 6.2 Canadian Norm 6.7

Relevance

Positive Teacher-Student

Positive Learning Climate

| Aspirations - Finish High<br>School |            |
|-------------------------------------|------------|
| 4%                                  | 85%        |
| •2021 November<br>•2021 April       | 74%<br>70% |
| Canadian Norm                       | 80%        |