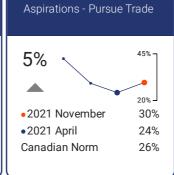

## 1.1 • 2021 November 7.3 • 2021 April 6.2 Canadian Norm 6.7

Relevance

Positive Teacher-Student

Positive Learning Climate

| Aspirations - Finish High<br>School |            |
|-------------------------------------|------------|
| 4%                                  | 85%        |
| •2021 November<br>•2021 April       | 74%<br>70% |
| Canadian Norm                       | 80%        |