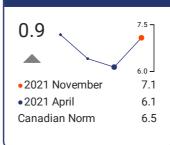

## 1.1 • 2021 November 7.3 • 2021 April 6.2 Canadian Norm 6.7

Relevance

Positive Teacher-Student

Positive Learning Climate

| Aspirations - Finish High<br>School |            |
|-------------------------------------|------------|
| 4%                                  | 85%        |
| •2021 November<br>•2021 April       | 74%<br>70% |
| Canadian Norm                       | 80%        |