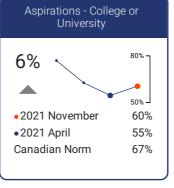

Challenge High Skill High Challenge 1% 2% 10% 60% • 2021 November 13% •2021 November 65% •2021 April • 2021 April 14% 67% Canadian Norm 14% Canadian Norm 64% Low Skill Low Challenge High Skill Low Challenge 1% 4% 10% 0% J • 2021 November 2% •2021 November 20% • 2021 April 3% •2021 April 16% Canadian Norm Canadian Norm 2% 19%

### Academic Outcomes



### **DRIVERS of Student Outcomes**



## 1.1 • 2021 November 7.3 • 2021 April 6.2 Canadian Norm 6.7

Relevance









Positive Teacher-Student



Positive Learning Climate



| Aspirations - Finish High<br>School |            |
|-------------------------------------|------------|
| 4%                                  | 85%        |
| •2021 November<br>•2021 April       | 74%<br>70% |
| Canadian Norm                       | 80%        |