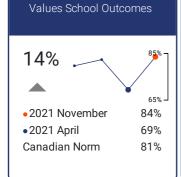

Clear Vista School (3103)
Trend Reports

### Social-Emotional Outcomes

# Participate Sports 23% • 2021 November 54% • 2021 April 31% Canadian Norm 58%

## Participate Clubs 10% -2021 November -2021 April Canadian Norm 24% 36%



Homework Behaviour







Truancy



| 7%                              | 100% - |
|---------------------------------|--------|
|                                 | 85%    |
| <ul><li>2021 November</li></ul> | 98%    |
| •2021 April                     | 90%    |
| Canadian Norm                   | 93%    |
|                                 |        |

Positive Behaviour at School

| Interest and Motivation         |     |  |
|---------------------------------|-----|--|
| 4%                              | 55% |  |
|                                 | 40% |  |
| <ul><li>2021 November</li></ul> | 51% |  |
| • 2021 April                    | 46% |  |
| Canadian Norm                   | 45% |  |
|                                 |     |  |





| 7%                              | 30% |
|-------------------------------