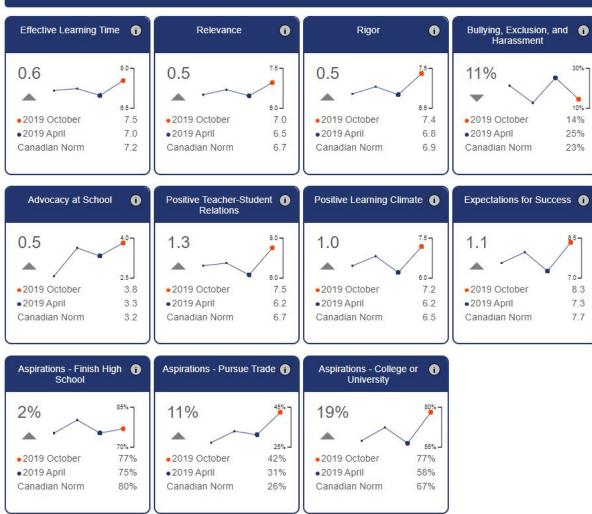

# Figure 5: School-levels factors associated with student engagement at Clear Vista School

### DRIVERS of Student Outcomes