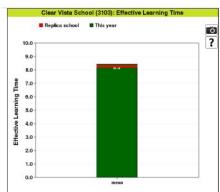

|
| Positive Friendships<br>at School                                            | Homework and<br>Study Habits                                                                                       | Appropriately<br>Challenged                                                                             |

## Figure 1: Percentage of students socially engaged at Clear

### Vista School

🔲 School mean 👘 🔲 Canadian norm



# Figure 3: Percentage of students intellectually engaged at Clear Vista School





# Figure 2: Percentage of students institutionally engaged at Clear Vista School



# Figure 5: School-levels factors associated with student engagement at Clear Vista School





### DRIVERS of Student Outcomes