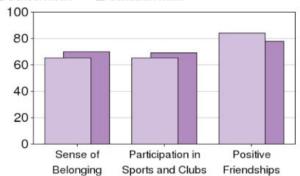

## Figure 1: Percentage of students socially engaged at Clear

### Vista School

🔲 School mean 👘 🔲 Canadian norm