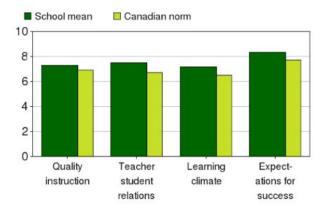

# Figure 5: School-levels factors associated with student engagement at Clear Vista School

### DRIVERS of Student Outcomes