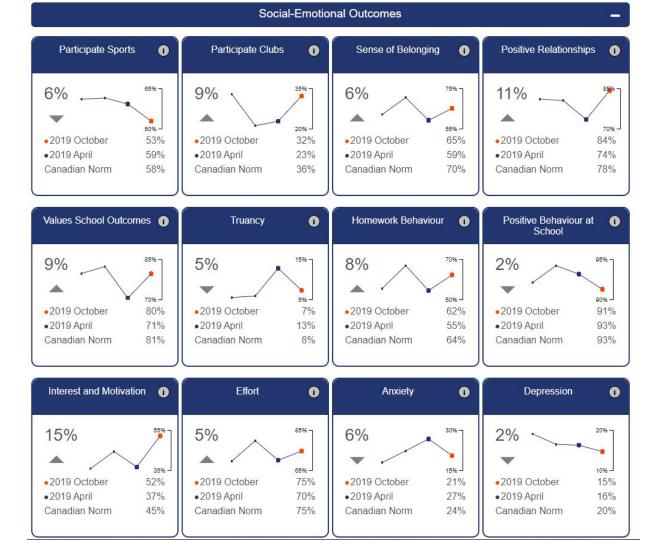

## Figure 1: Percentage of students socially engaged at Clear

### Vista School

🔲 School mean 👘 🔲 Canadian norm

# Figure 3: Percentage of students intellectually engaged at Clear Vista School

# Figure 2: Percentage of students institutionally engaged at Clear Vista School