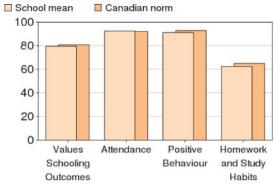

# Figure 2: Percentage of students institutionally engaged at Clear Vista School