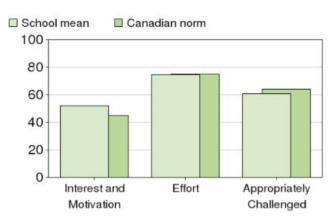

| Positive Behaviour                                                                                                 |                                                                                                         |
| Positive Friendships<br>at School                                            | Homework and<br>Study Habits                                                                                       | Appropriately<br>Challenged                                                                             |

## Figure 1: Percentage of students socially engaged at Clear

### Vista School

🔲 School mean 👘 🔲 Canadian norm



# Figure 3: Percentage of students intellectually engaged at Clear Vista School





# Figure 2: Percentage of students institutionally engaged at Clear Vista School



# Figure 5: School-levels factors associated with student engagement at Clear Vista School





### DRIVERS of Student Outcomes